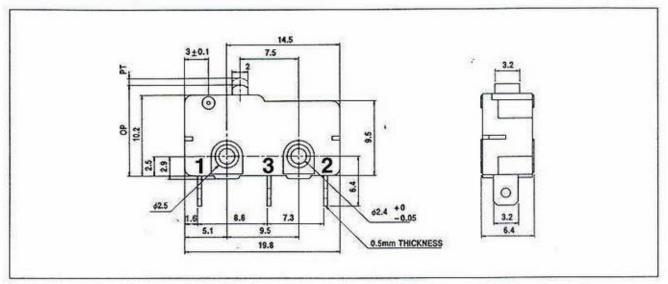

|  |
| Electrical Life Expectancy                       | 200,000 cycles                     |  |
| Mechanical Life Expectancy                       | 10,000,000 cycles                  |  |
| Operating Temperature                            | -30℃ to +50℃                       |  |
| Initial contact resistance                       | 30mΩ                               |  |
| Insulation resistance                            | 100mΩ min. at 500VDC               |  |
| Operating Force                                  | 30 to 400gf                        |  |
| Total Travel                                     | 1.5mm                              |  |
| Push Button Type                                 | Momentary                          |  |

## **DIMENSION (OUTLINE DRAWING)**



4

### ORDERING INFORMATION



#### RATING

| CODE | RATED CURRENT FOR<br>RESISTIVE LOAD | RATED VOLTAGE |
|------|-------------------------------------|---------------|
| 01 - | 1A                                  |               |
| 03   | 3A                                  | 125/250 (VAC) |
| 05   | 5A                                  |               |
| 10   | ' 10A                               |               |

#### TERMINALS



## **T5 LAMP**

Specifications : WG / T5 12V 1.2W

Design voltage: 12V

Design current : 100MA +/- 10% Brightness M.S.C.P : 0.5CP +/- 25% Average Life Time : 1000H Base print : 12V1.2W