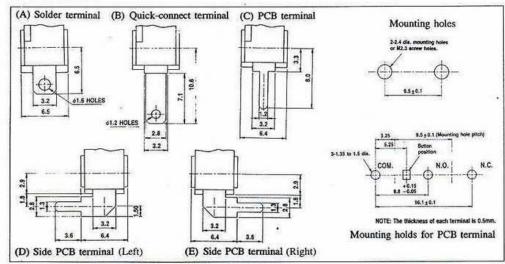

| 100mΩ min. at 500VDC               |  |
| Operating Force                                  | 30 to 400gf                        |  |
| Total Travel                                     | 1.5mm                              |  |
| Push Button Type                                 | Momentary                          |  |

## **DIMENSION (OUTLINE DRAWING)**



4

### ORDERING INFORMATION



#### RATING

| CODE | RATED CURRENT FOR<br>RESISTIVE LOAD | RATED VOLTAGE |
|------|-------------------------------------|---------------|
| 01 - | 1A                                  |               |
| 03   | 3A                                  | 125/250 (VAC) |
| 05   | 5A                                  |               |
| 10   | ' 10A                               |               |

#### TERMINALS



## **T5 LAMP**

Specifications : WG / T5 12V 1.2W

Design voltage: 12V

Design current : 100MA +/- 10% Brightness M.S.C.P : 0.5CP +/- 25% Average Life Time : 1000H Base print : 12V1.2W