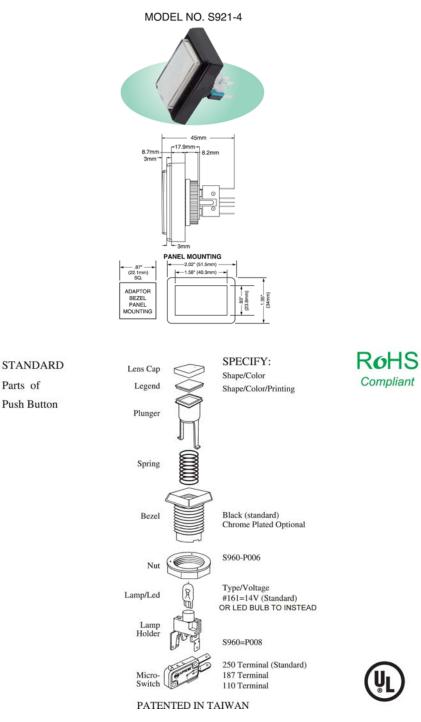

# ILLUMINATED PUSH BUTTON S9214 (RECTANGLE) SPECIFICIATION



| Material    |                     |
|-------------|---------------------|
| Bezel       | ABS 77              |
| Lens Cap    | PC                  |
| Legend      | ABS                 |
| Plunger     | РОМ                 |
| Lamp Holder | PC                  |
| Spring      | SWP                 |
| Switch Case | PBT Resin           |
|             | ( UL94-V0 )         |
| Contact     | Silver plated brass |

| Specification                                    |                                    |  |
|--------------------------------------------------|------------------------------------|--|
| Degree of protection                             | IP40                               |  |
| UV Resistance                                    | Button material<br>UVresistance 94 |  |
| Max.